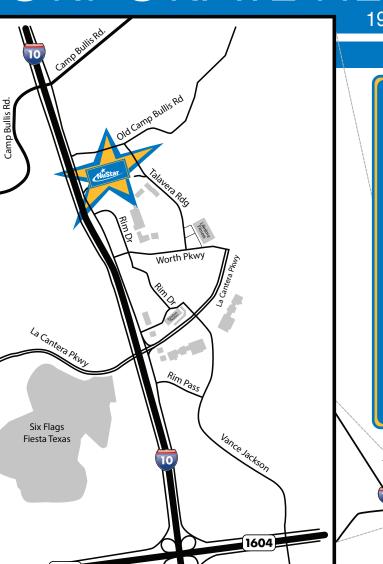

## 210-918-2000

NuStar's corporate office is located on IH-10 just north of Loop 1604 and right past The Rim shopping center.

From 1604, travel West on IH-10 and you'll see The Rim on your right. Take the Camp Bullis Road exit and stay on the access road. The entrance to the NuStar campus will be on the right. After turning into the entrance, follow the road up the hill veering right at the split. Continue up the hill turning left at the stop sign into the parking garage.

The entrance to the building is located on level G1.

1604

To Houston

(1604)

281

1604

281

410